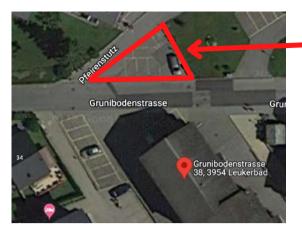

#### PROPERTY INFORMATION

Address: Grunibodenstrasse 38, 3954 Leukerbad

Parking: One parking space is provided

WiFi Network: Panorama36

WiFi Password: HeiwaSolution

International emergency number 112

Police 117

#### HOW TO GET TO THE APARTMENT

When you have arrived at the address, you will find the main door at the end of the building. This is the second door.

Go up the stairs to the top floor and you will find yourself in front of door number 36.