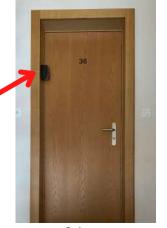

#### HOW TO GET TO THE APARTMENT

When you have arrived at the address, you will find the main door at the end of the building. This is the second door.

Go up the stairs to the top floor and you will find yourself in front of door number 36.

### WHERE ARE THE KEYS

The keys are in a key box located on the left side of the apartment door (one for the garage door and one for the apartment).

• The code of the key box: 9911