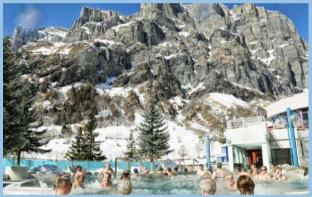

### THINGS TO DO

This remains nature's secret. But we do know one thing: It takes 40 years for the mountain water to seep into the ground, to be enriched with valuable minerals, to warm up to the right temperature of 51° and to become thermal water. Only when it reaches the necessary quality does it naturally rise from the ground and flow into the Leukerbad baths.

### PUBLIC THERMAL BATHS