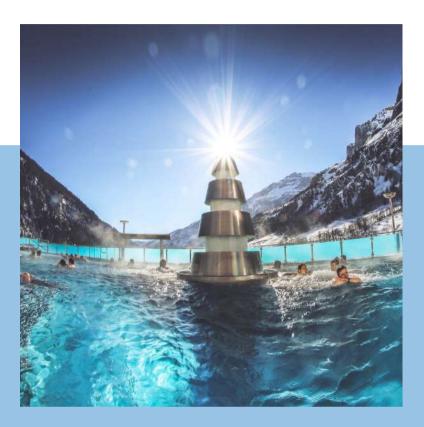

### THINGS TO DO

This remains nature's secret. But we do know one thing: It takes 40 years for the mountain water to seep into the ground, to be enriched with valuable minerals, to warm up to the right temperature of 51° and to become thermal water. Only when it reaches the necessary quality does it naturally rise from the ground and flow into the Leukerbad baths.

### PUBLIC THERMAL BATHS