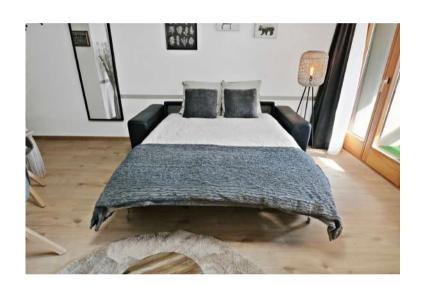

#### HOW TO USE THE SOFA

To open the sofa bed, simply unfold the seat.

You will find the comforters and pillows in the cupboard next to the bunk bed.