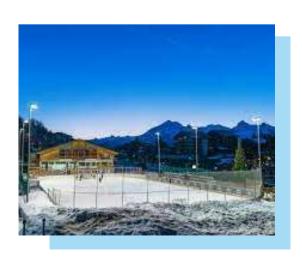

#### SKIING

Skiing in Loèches, it's possible! With its 50 kms of slopes, you can take great pleasure in skiing on slopes adapted to everyone.

You can skate in this beautiful ice rink in Leukerbad: For field hockey lovers, you can also practice it there.

**ICE SKATING** 