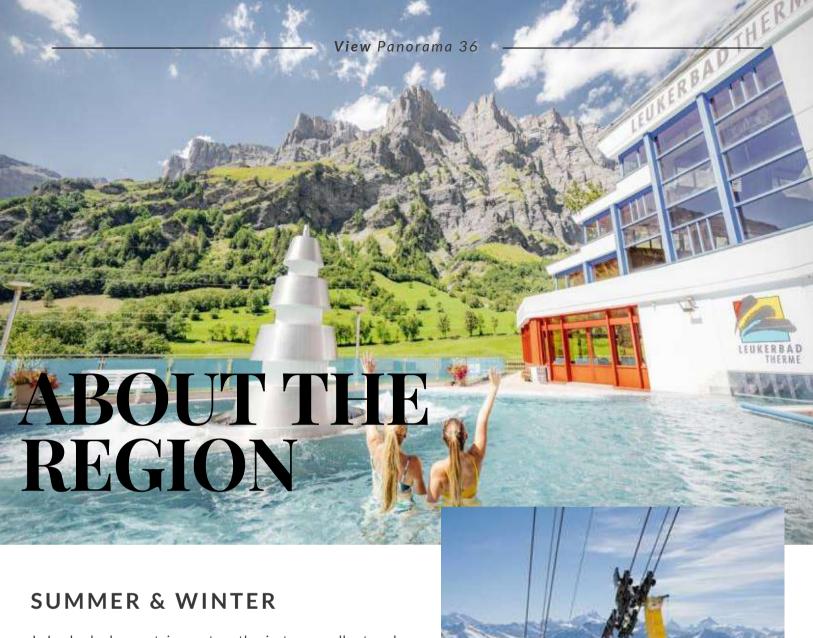

Thank's a lot for visiting us and see you soon

In Leukerbad, mountain sports enthusiasts are well catered for in the summer months. Whether sitting on a saddle, along hiking trails or roped up on the cliffs, discover the wide range of mountain sports and relax in the evening in the warm thermal water.

### THINGS TO DO

This remains nature's secret. But we do know one thing: It takes 40 years for the mountain water to seep into the ground, to be enriched with valuable minerals, to warm up to the right temperature of 51° and to become thermal water. Only when it reaches the necessary quality does it naturally rise from the ground and flow into the Leukerbad baths.

### PUBLIC THERMAL BATHS