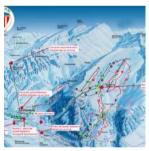

Powdery slopes and a fairy-tale mountain world: the two ski areas Torrent and Snowpark Sportarena in Leukerbad are an insider's secret for snow sports enthusiasts young and old.

#### SKIING

Skiing in Loèches, it's possible! With its 50 kms of slopes, you can take great pleasure in skiing on slopes adapted to everyone.

You can skate in this beautiful ice rink in Leukerbad: For field hockey lovers, you can also practice it there.