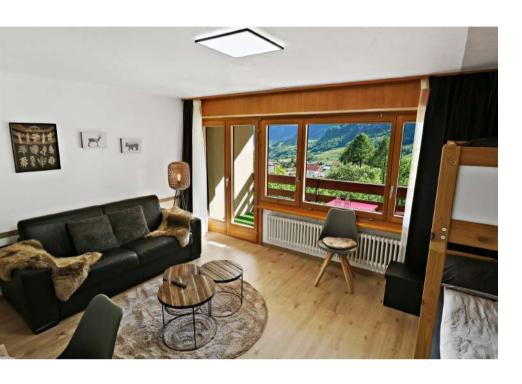

#### WHAT ARE INSIDE THE APARTEMENT

In the apartment, you'll find:

- kettle
- coffee machine
- raclette oven
- fondue pot and stove
- oven
- glass-ceramic
- pots and pans
- dishes
- toaster
- barbecue