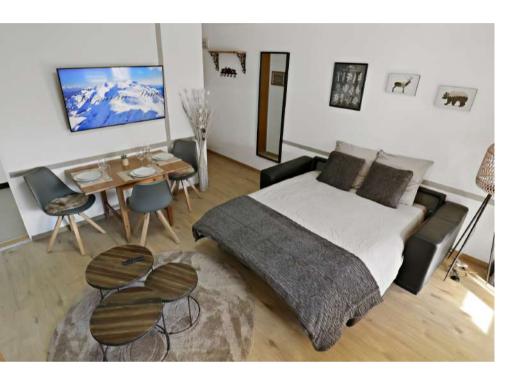

#### HOW TO USE THE TV

Turn on the TV with the remote control.

Click on the "Smart TV" button to access the applications.

To watch TV, you will have to use **Zattoo**.

There is also a Netflix account that can be used at any time

#### HOW TO USE THE SOFA

To open the sofa bed, simply unfold the seat.

You will find the comforters and pillows in the cupboard next to the bunk bed.

#### WHAT ARE INSIDE THE APARTEMENT

In the apartment, you'll find:

- kettle
- coffee machine
- raclette oven
- fondue pot and stove
- oven
- glass-ceramic
- pots and pans
- dishes
- toaster
- barbecue