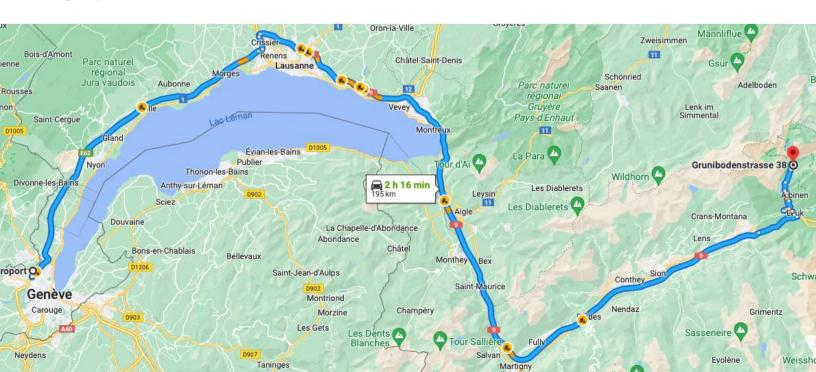

#### Train. Bus. Taxi. Drive. Shuttle.

In order to arrive at your destination, there are several options available to you. From the airport, the train is the best option. By car, take the highway and exit at Sierre

### DRIVING DIRECTIONS FROM GVA AIRPORT

- 1. Get on A1
- 2. Follow A1 till Lausanne and then take A9
- 3. Continue to Sierre
- 4. Form Sierre, follow Leukerbad