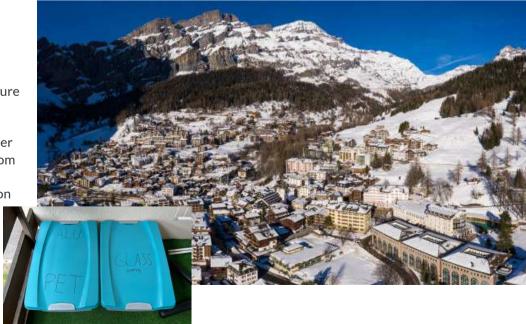

#### **CHECK-OUT INFORMATION**

- Return the mattresses, objects and furniture to the place where you found them when you arrived
- Wash the dishes and empty the dishwasher
- Put used sheets and towels in the bathroom
- Put the key back in the key box
- Put your rubbish in the appropriate bins on the balcony (please sort it).
- Put the rubbish bag on the balcony too

Thank's a lot for visiting us and see you soon

In Leukerbad, mountain sports enthusiasts are well catered for in the summer months. Whether sitting on a saddle, along hiking trails or roped up on the cliffs, discover the wide range of mountain sports and relax in the evening in the warm thermal water.