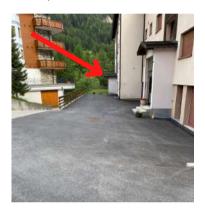

#### HOW TO ACCESS TO THE GARAGE

At first, you can park in the visitor's parking spaces as shown on the picture.

After having taken the keys and deposited your belongings in the apartment, you only have to park your vehicle.