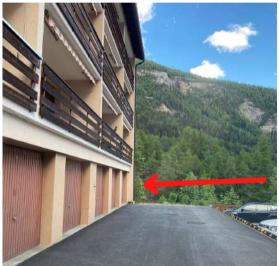

#### HOW TO ACCESS TO THE GARAGE

At first, you can park in the visitor's parking spaces as shown on the picture.

After having taken the keys and deposited your belongings in the apartment, you only have to park your vehicle.

You will find a key in the key box for the garage.

The garages are on the other side of the building. You must use the last garage which is number 6.

Tip: It is easier to park in reverse.