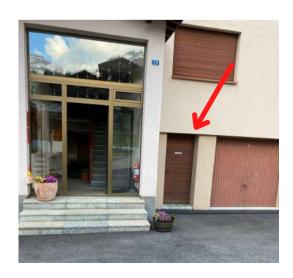

#### HOW TO ACCESS TO THE GARAGE

At first, you can park in the visitor's parking spaces as shown on the picture.

After having taken the keys and deposited your belongings in the apartment, you only have to park your vehicle.