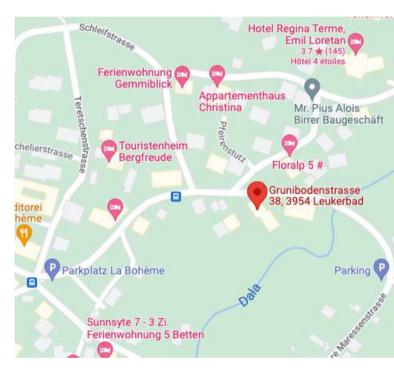

#### PROPERTY INFORMATION

Address: Grunibodenstrasse 38, 3954 Leukerbad

Parking: One parking space is provided

WiFi Network: Panorama36

WiFi Password: HeiwaSolution

International emergency number 112

Police 117