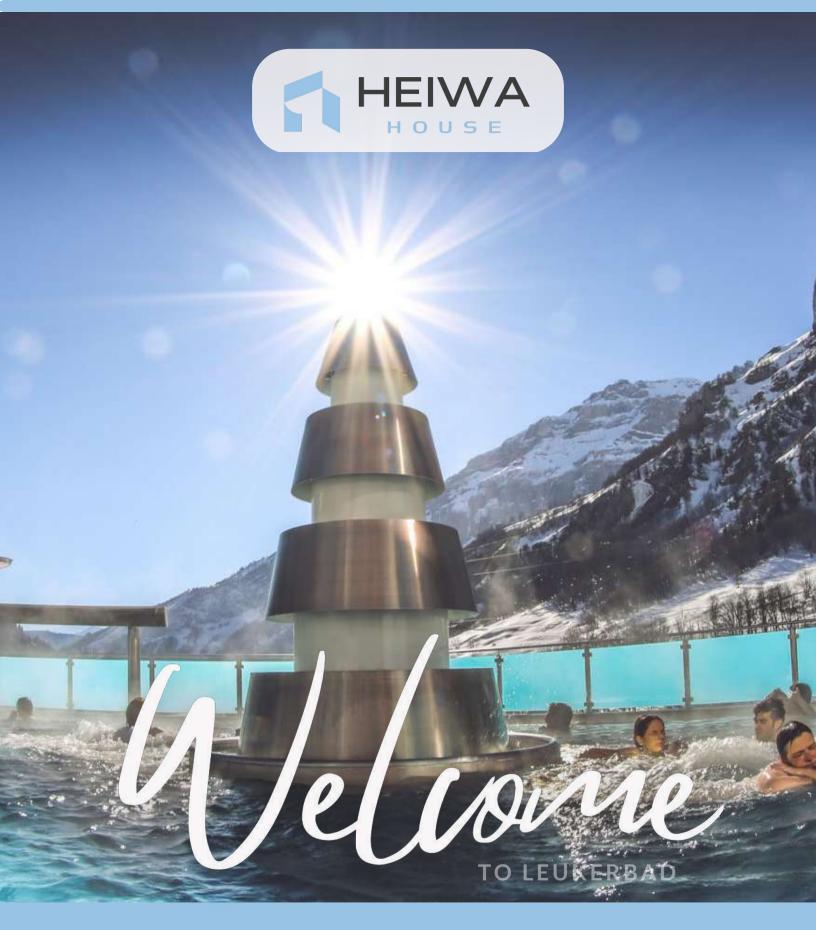

**NEARBY RESTAURANTS** 

A small overview of my culinary recommendations

Dear traveler.

Thank you for choosing Panorama 36. This manual will find all the information you need to make your stay as pleasant as possible.

Thank's a lot for visiting us and see you soon

In Leukerbad, mountain sports enthusiasts are well catered for in the summer months. Whether sitting on a saddle, along hiking trails or roped up on the cliffs, discover the wide range of mountain sports and relax in the evening in the warm thermal water.

### THINGS TO DO

This remains nature's secret. But we do know one thing: It takes 40 years for the mountain water to seep into the ground, to be enriched with valuable minerals, to warm up to the right temperature of 51° and to become thermal water. Only when it reaches the necessary quality does it naturally rise from the ground and flow into the Leukerbad baths.