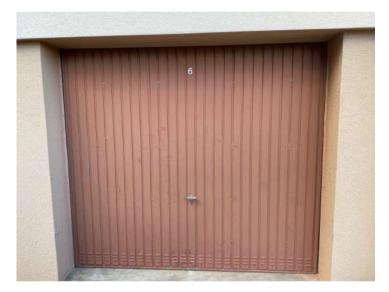

You will find a key in the key box for the garage.

The garages are on the other side of the building. You must use the last garage which is number 6.

Tip: It is easier to park in reverse.